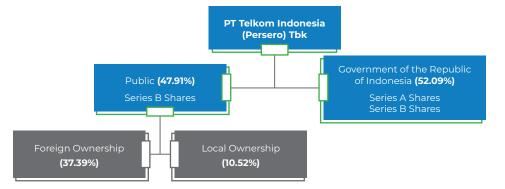

## SHAREHOLDERS COMPOSITION

Telkom's shareholder structure as of December 31, 2023 can be seen in the following diagram.

The authorized capital issued and fully paid by Telkom is 99,062,216,600 shares. These shares are divided into 1 Series A Dwiwarna share which is only owned by the Government of the Republic of Indonesia and 99,062,216,599 Series B shares (common shares). The main and controlling shareholder of Telkom is the Government of the Republic of Indonesia which has a percentage of share ownership of 52.09%.

## Composition of Shareholders Telkom as of December 31, 2023

| Shareholders                                   | Series A Series B<br>Dwiwarna Ordinary Shares |                | %      |  |
|------------------------------------------------|-----------------------------------------------|----------------|--------|--|
| The Government of the<br>Republic of Indonesia | ۱                                             | 51,602,353,559 | 52.09  |  |
| Public                                         | -                                             | 47,459,863,040 | 47.91  |  |
| Total                                          | 1                                             | 99,062,216,599 | 100.00 |  |